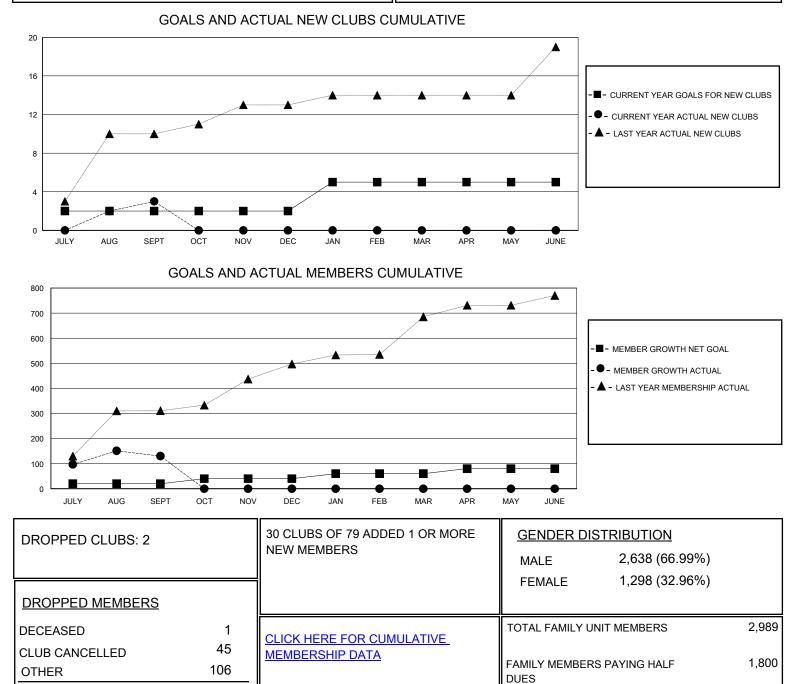

## MONTHLY MEMBERSHIP PROGRESS REPORT

District 320 E

Results as of: 9/30/2023

| GMT:                  |               |           |               |                       |                         |                         | GMT CA                                             |
|-----------------------|---------------|-----------|---------------|-----------------------|-------------------------|-------------------------|----------------------------------------------------|
| Clubs                 |               |           |               | Members               |                         |                         |                                                    |
| RESULTS FOR 2023-2024 |               |           |               | RESULTS FOR 2023-2024 |                         |                         |                                                    |
| QUARTER               | NEW CLUB GOAL | NEW CLUBS | DROPPED CLUBS | QUARTER               | IBER GROWTH NET<br>GOAL | MEMBER GROWTH<br>ACTUAL | DROPPED<br>MEMBERS ACTUAL<br>(including transfers) |
| JULY/AUG/SEPT         | 2             | 3         | 2             | JULY/AUG/SEPT         | 20                      | 284                     | 143                                                |
| OCT/NOV/DEC           | 0             | 0         | 0             | OCT/NOV/DEC           | 20                      | 0                       | 0                                                  |
| JAN/FEB/MAR           | 3             | 0         | 0             | JAN/FEB/MAR           | 20                      | 0                       | 0                                                  |
| APR/MAY/JUNE          | 0             | 0         | 0             | APR/MAY/JUNE          | 20                      | 0                       | 0                                                  |